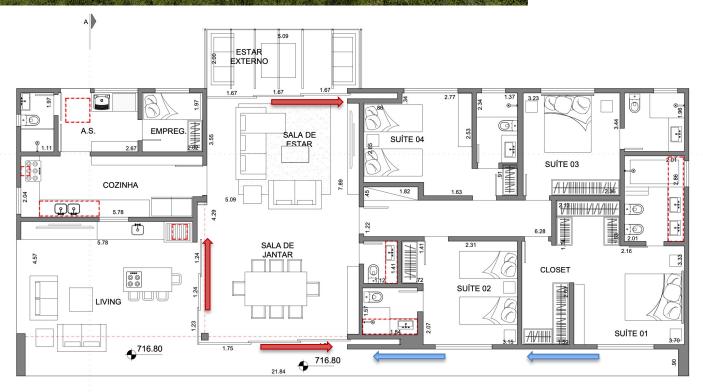

## HAUS O. 140

HAUS 0.140 is an EHO Realty project that seeks pragmatism and a proposal for total leisure in a one-story house with a plot of 1,399m2 located in the closed condominium Fazenda Serra Azul with horse riding and a golf course a few miles from So Paulo. The project features 4 suites, a living room and dining room that are entirely integrated with a barbecue, an infinity pool, and a beach tennis court lounge on 350 m2. With wide sliding doors on two sides and the whole length of the space, it transforms the home into a crusade, totally interwoven with outside recreation.