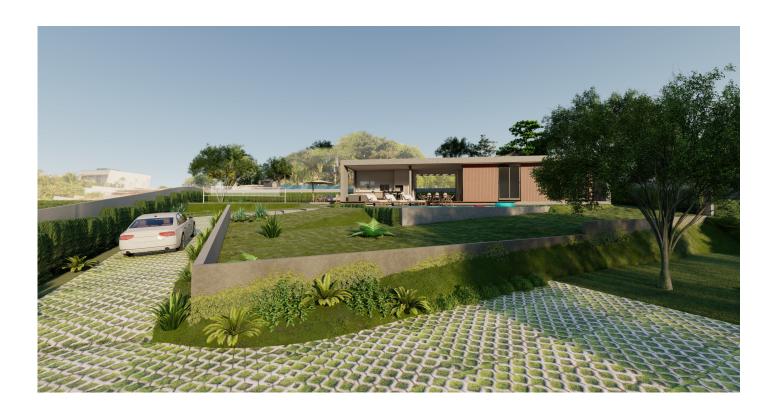

## HAUS O. 140

HAUS 0.140 is an EHO Realty project that seeks pragmatism and a proposal for total leisure in a one-story house with a plot of 1,399m2 located in the closed condominium Fazenda Serra Azul with horse riding and a golf course a few miles from So Paulo. The project features 4 suites, a living room and dining room that are entirely integrated with a barbecue, an infinity pool, and a beach tennis court lounge on 350 m2. With wide sliding doors on two sides and the whole length of the space, it transforms the home into a crusade, totally interwoven with outside recreation.

A land with 1,399m2 with complete leisure with swimming pool, hot tub, solarium and beach tennis court with lounge

Beach tennis has grown in popularity in Brazil, becoming one of the most inclusive sports practiced by people of all ages. As a result, the project's implantation of a beach tennis court with official measures, as well as a fully integrated lounge with a pool and barbecue, provides a one-of-a-kind leisure experience.