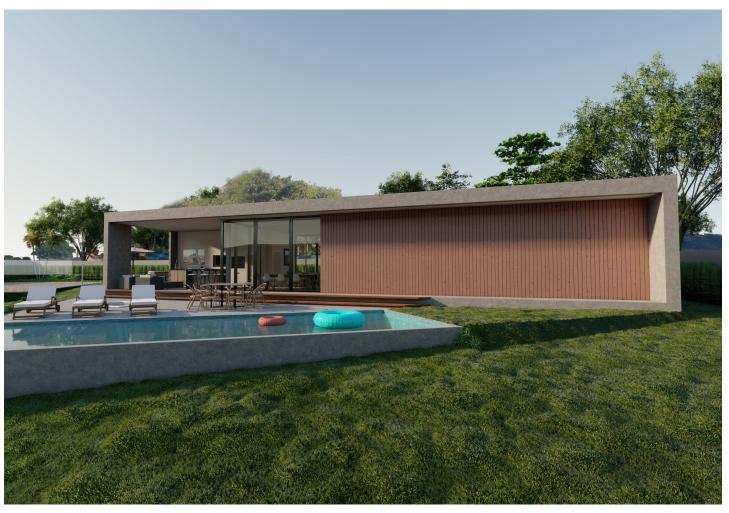

## HAUS O. 140

HAUS 0.140 is an EHO Realty project that seeks pragmatism and a proposal for total leisure in a one-story house with a plot of 1,399m2 located in the closed condominium Fazenda Serra Azul with horse riding and a golf course a few miles from So Paulo. The project features 4 suites, a living room and dining room that are entirely integrated with a barbecue, an infinity pool, and a beach tennis court lounge on 350 m2. With wide sliding doors on two sides and the whole length of the space, it transforms the home into a crusade, totally interwoven with outside recreation.

Wooden doors conceal the rooms that open into the pool area, giving the project a modern, minimalist air.

The balcony's sliding doors are completely allowing open, the entire room open and merged into the gourmet space without the need to create other sections, improving the house's usability Ьц the incorporating outside BBQ area and pergola in the room.