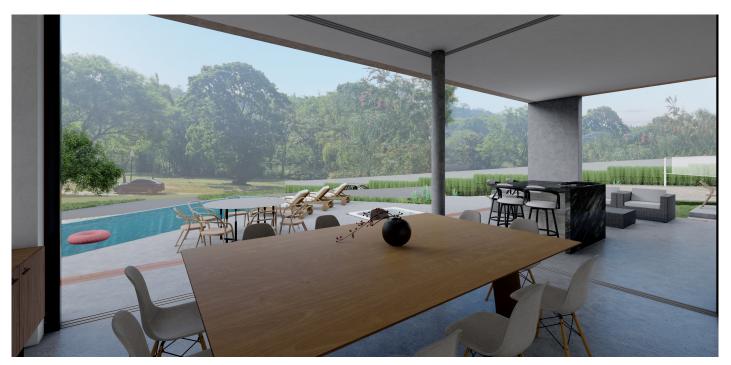

## HAUS O. 140

HAUS 0.140 is an EHO Realty project that seeks pragmatism and a proposal for total leisure in a one-story house with a plot of 1,399m2 located in the closed condominium Fazenda Serra Azul with horse riding and a golf course a few miles from So Paulo. The project features 4 suites, a living room and dining room that are entirely integrated with a barbecue, an infinity pool, and a beach tennis court lounge on 350 m2. With wide sliding doors on two sides and the whole length of the space, it transforms the home into a crusade, totally interwoven with outside recreation.

Wooden doors conceal the rooms that open into the pool area, giving the project a modern, minimalist air.

The balcony's sliding doors are completely allowing open, the entire room open and merged into the gourmet space without the need to create other sections, improving the house's usability Ьц the incorporating outside BBQ area and pergola in the room.