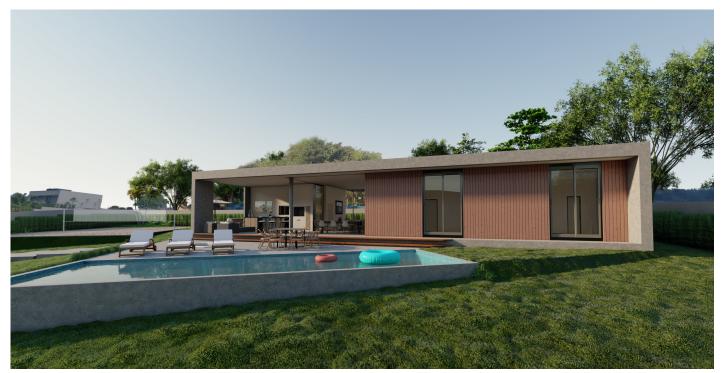

## HAUS O. 140

HAUS 0.140 is an EHO Realty project that seeks pragmatism and a proposal for total leisure in a one-story house with a plot of 1,399m2 located in the closed condominium Fazenda Serra Azul with horse riding and a golf course a few miles from So Paulo. The project features 4 suites, a living room and dining room that are entirely integrated with a barbecue, an infinity pool, and a beach tennis court lounge on 350 m2. With wide sliding doors on two sides and the whole length of the space, it transforms the home into a crusade, totally interwoven with outside recreation.

Wooden doors conceal the rooms that open into the pool area, giving the project a modern, minimalist air.

The balcony's sliding doors are completely allowing open, the entire room open and merged into the gourmet space without the need to create other sections, improving the house's usability Ьц the incorporating outside BBQ area and pergola in the room.

A land with 1,399m2 with complete leisure with swimming pool, hot tub, solarium and beach tennis court with lounge

Beach tennis has grown in popularity in Brazil, becoming one of the most inclusive sports practiced by people of all ages. As a result, the project's implantation of a beach tennis court with official measures, as well as a fully integrated lounge with a pool and barbecue, provides a one-of-a-kind leisure experience.