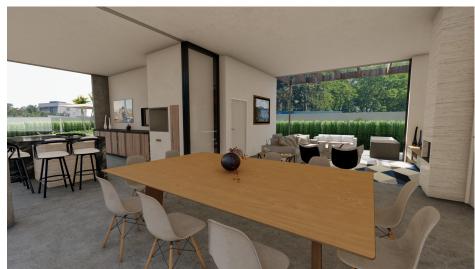

## HAUS O. 140

HAUS 0.140 is an EHO Realty project that seeks pragmatism and a proposal for total leisure in a one-story house with a plot of 1,399m2 located in the closed condominium Fazenda Serra Azul with horse riding and a golf course a few miles from So Paulo. The project features 4 suites, a living room and dining room that are entirely integrated with a barbecue, an infinity pool, and a beach tennis court lounge on 350 m2. With wide sliding doors on two sides and the whole length of the space, it transforms the home into a crusade, totally interwoven with outside recreation.

Wooden doors conceal the rooms that open into the pool area, giving the project a modern, minimalist air.

The balcony's sliding doors are completely allowing open, the entire room open and merged into the gourmet space without the need to create other sections, improving the house's usability Ьц the incorporating outside BBQ area and pergola in the room.