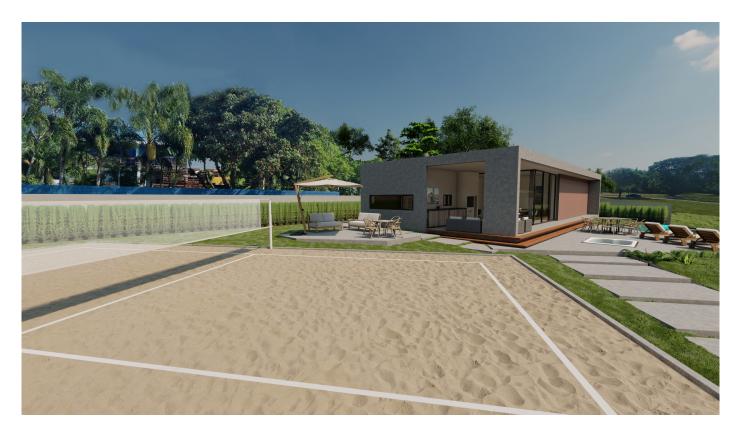

A land with 1,399m2 with complete leisure with swimming pool, hot tub, solarium and beach tennis court with lounge

Beach tennis has grown in popularity in Brazil, becoming one of the most inclusive sports practiced by people of all ages. As a result, the project's implantation of a beach tennis court with official measures, as well as a fully integrated lounge with a pool and barbecue, provides a one-of-a-kind leisure experience.