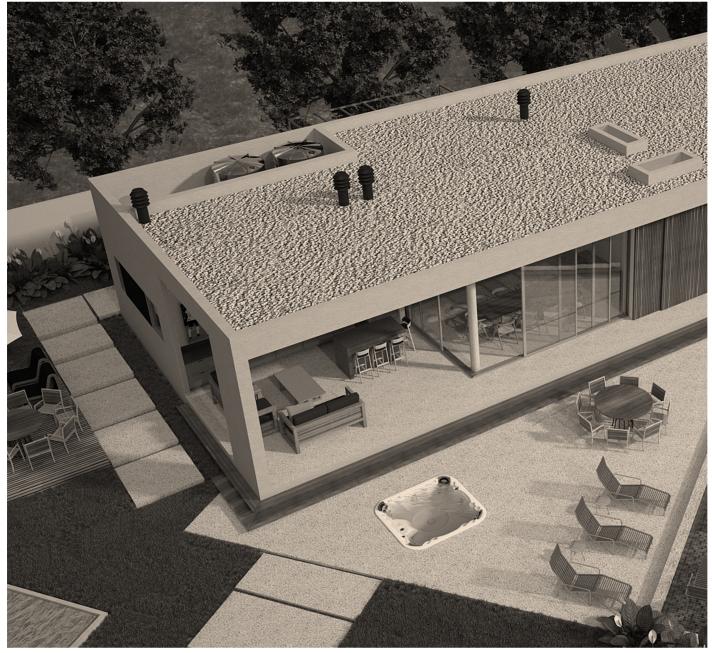

## HAUS O. 140

HAUS 0.140 is an EHO Realty project that seeks pragmatism and a proposal for total leisure in a one-story house with a plot of 1,399m2 located in the closed condominium Fazenda Serra Azul with horse riding and a golf course a few miles from So Paulo. The project features 4 suites, a living room and dining room that are entirely integrated with a barbecue, an infinity pool, and a beach tennis court lounge on 350 m2. With wide sliding doors on two sides and the whole length of the space, it transforms the home into a crusade, totally interwoven with outside recreation.

A land with 1,399m2 with complete leisure with swimming pool, hot tub, solarium and beach tennis court with lounge

Beach tennis has grown in popularity in Brazil, becoming one of the most inclusive sports practiced by people of all ages. As a result, the project's implantation of a beach tennis court with official measures, as well as a fully integrated lounge with a pool and barbecue, provides a one-of-a-kind leisure experience.