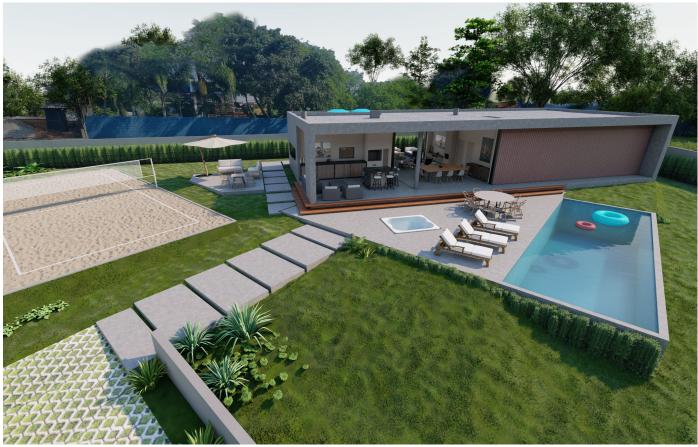

## HAUS O. 140

HAUS 0.140 is an EHO Realty project that seeks pragmatism and a proposal for total leisure in a one-story house with a plot of 1,399m2 located in the closed condominium Fazenda Serra Azul with horse riding and a golf course a few miles from So Paulo. The project features 4 suites, a living room and dining room that are entirely integrated with a barbecue, an infinity pool, and a beach tennis court lounge on 350 m2. With wide sliding doors on two sides and the whole length of the space, it transforms the home into a crusade, totally interwoven with outside recreation.

A land with 1,399m2 with complete leisure with swimming pool, hot tub, solarium and beach tennis court with lounge

Beach tennis has grown in popularity in Brazil, becoming one of the most inclusive sports practiced by people of all ages. As a result, the project's implantation of a beach tennis court with official measures, as well as a fully integrated lounge with a pool and barbecue, provides a one-of-a-kind leisure experience.