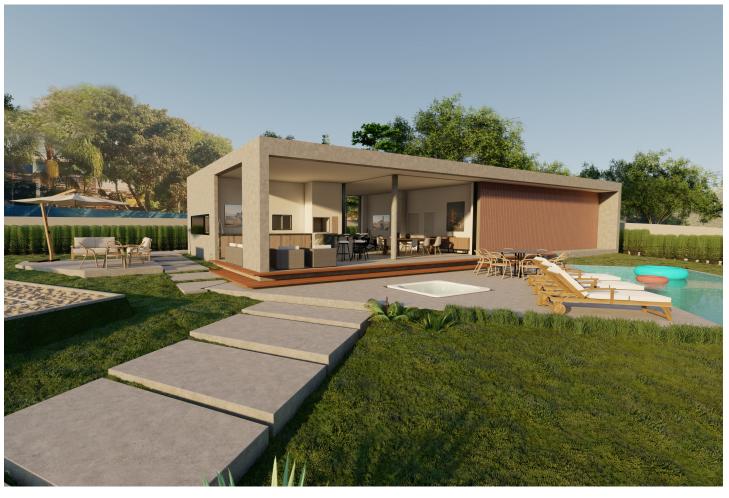

## HAUS O. 140

HAUS 0.140 is an EHO Realty project that seeks pragmatism and a proposal for total leisure in a one-story house with a plot of 1,399m2 located in the closed condominium Fazenda Serra Azul with horse riding and a golf course a few miles from So Paulo. The project features 4 suites, a living room and dining room that are entirely integrated with a barbecue, an infinity pool, and a beach tennis court lounge on 350 m2. With wide sliding doors on two sides and the whole length of the space, it transforms the home into a crusade, totally interwoven with outside recreation.

Wooden doors conceal the rooms that open into the pool area, giving the project a modern, minimalist air.

The balcony's sliding doors are completely allowing open, the entire room open and merged into the gourmet space without the need to create other sections, improving the house's usability Ьц the incorporating outside BBQ area and pergola in the room.