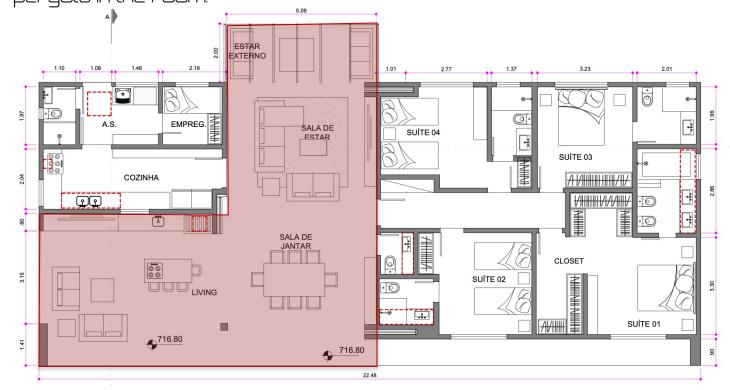

## HAUS O. 140

HAUS 0.140 is an EHO Realty project that seeks pragmatism and a proposal for total leisure in a one-story house with a plot of 1,399m2 located in the closed condominium Fazenda Serra Azul with horse riding and a golf course a few miles from So Paulo. The project features 4 suites, a living room and dining room that are entirely integrated with a barbecue, an infinity pool, and a beach tennis court lounge on 350 m2. With wide sliding doors on two sides and the whole length of the space, it transforms the home into a crusade, totally interwoven with outside recreation.

Wooden doors conceal the rooms that open into the pool area, giving the project a modern, minimalist air.

The balcony's sliding doors are completely allowing open, the entire room open and merged into the gourmet space without the need to create other sections, improving the house's usability Ьц the incorporating outside BBQ area and pergola in the room.