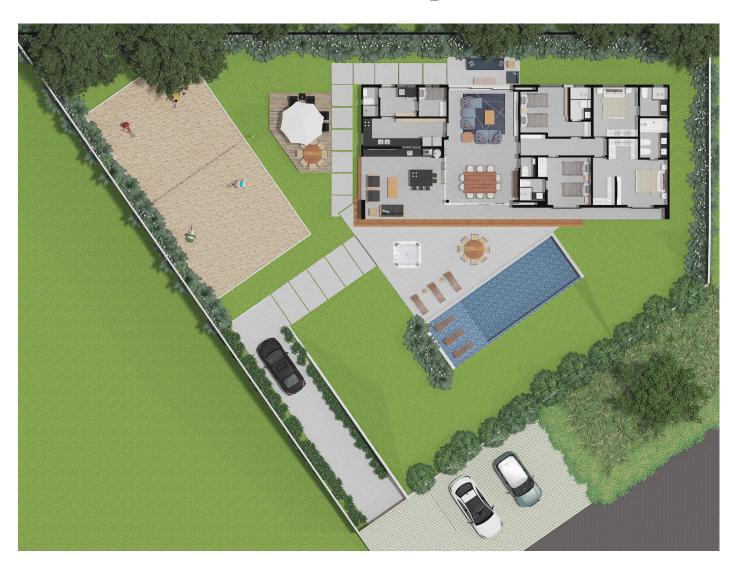

## HAUS O. 140

HAUS 0.140 is an EHO Realty project that seeks pragmatism and a proposal for total leisure in a one-story house with a plot of 1,399m2 located in the closed condominium Fazenda Serra Azul with horse riding and a golf course a few miles from So Paulo. The project features 4 suites, a living room and dining room that are entirely integrated with a barbecue, an infinity pool, and a beach tennis court lounge on 350 m2. With wide sliding doors on two sides and the whole length of the space, it transforms the home into a crusade, totally interwoven with outside recreation.

A land with 1,399m2 with complete leisure with swimming pool, hot tub, solarium and beach tennis court with lounge

Beach tennis has grown in popularity in Brazil, becoming one of the most inclusive sports practiced by people of all ages. As a result, the project's implantation of a beach tennis court with official measures, as well as a fully integrated lounge with a pool and barbecue, provides a one-of-a-kind leisure experience.