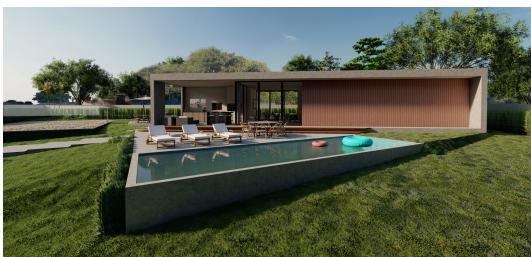

## HAUS O. 140

HAUS 0.140 is an EHO Realty project that seeks pragmatism and a proposal for total leisure in a one-story house with a plot of 1,399m2 located in the closed condominium Fazenda Serra Azul with horse riding and a golf course a few miles from So Paulo. The project features 4 suites, a living room and dining room that are entirely integrated with a barbecue, an infinity pool, and a beach tennis court lounge on 350 m2. With wide sliding doors on two sides and the whole length of the space, it transforms the home into a crusade, totally interwoven with outside recreation.

Wooden doors conceal the rooms that open into the pool area, giving the project a modern, minimalist air.

The balcony's sliding doors are completely allowing open, the entire room open and merged into the gourmet space without the need to create other sections, improving the house's usability Ьц the incorporating outside BBQ area and pergola in the room.

A land with 1,399m2 with complete leisure with swimming pool, hot tub, solarium and beach tennis court with lounge

Beach tennis has grown in popularity in Brazil, becoming one of the most inclusive sports practiced by people of all ages. As a result, the project's implantation of a beach tennis court with official measures, as well as a fully integrated lounge with a pool and barbecue, provides a one-of-a-kind leisure experience.